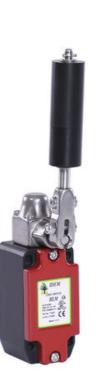

## IDEM HLM-CBA TAPE CONVERGENCE SENSOR

174462 HLM-CBA with SS Roller QC M23 1NC 1NO SNAP

- 2 types of lever rollers
- Perfect for smaller conveyors
- Small dimensions
- Different contact configurations

## PRODUCT DESCRIPTION

The offer of tape cone detectors in the Mini IDEM version complements a wide range of cable switches used for emergency stop along conveyors. They are mounted along the conveyor belt and indicate the crookedness of the conveyor belt. We offer standard models (casting made of metal) and made of stainless steel. The rollers of these breakers can be of plastic or stainless steel.