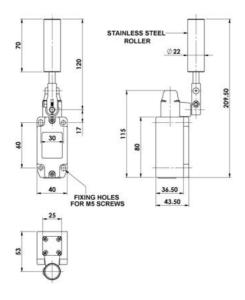

## **TECHNICAL DATA**

| Actuator                    | Stainless Steel Roller                                          |
|-----------------------------|-----------------------------------------------------------------|
| Approvals                   | ISO 14119, EN60947-5-1, EN60204-1, ISO 13849-1, EN62061, UL 508 |
| ATEX approved               | No                                                              |
| Conductor size              | 1,5 mm²                                                         |
| Conduit entry               | QC M23                                                          |
| Contact type                | With torque contact                                             |
| Contacts                    | 1NC 1NO                                                         |
| Electrical lifetime         | 100,000 cycle min. (at full load)                               |
| Housing material            | Die cast metal                                                  |
| Integrated LED indication   | No                                                              |
| IP class                    | IP67                                                            |
| Maximum switching speed     | 250 mm/s                                                        |
| Mechanical reliability B10d | 500,000 operations at 100mA load                                |
| Minimum current             | 5V 5mA DC                                                       |

| Mounting                 | 4 x M5                   |
|--------------------------|--------------------------|
| Operating temperature    | -25°C+80°C               |
| PFHd                     | 3,44x10^-8               |
| Rated insulation voltage | 300 V AC                 |
| Thermal current (Ith)    | 10 A                     |
| Utilisation category     | AC15                     |
| Vibration                | IEC68-2-6 10-55Hz 0.35mm |
| Withstand voltage        | 2500 V AC                |